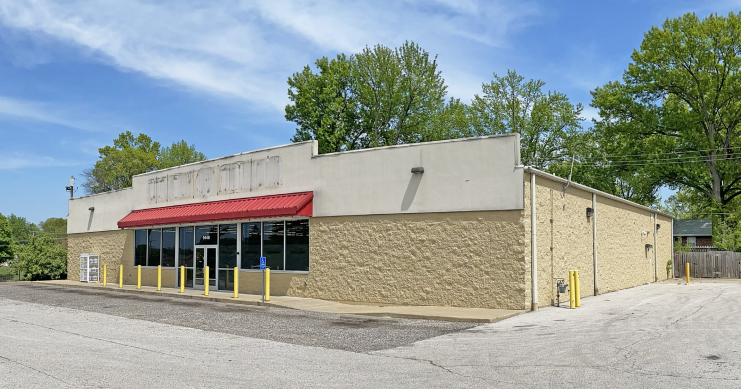

## **RETAIL FOR SALE OR LEASE**

9448 Lewis & Clark Boulevard | Jennings, Missouri 63136 9,180 SF on 0.81 Acres | Call for Details

## PROPERTY DETAILS

Free-standing, former dollar store Excellent visibility & access along MO-367/Lewis & Clark Boulevard Pylon signage available Lewis & Clark Boulevard - 18,555 VPD Lauren Berry 314.785.7632 lberry@paceproperties.com